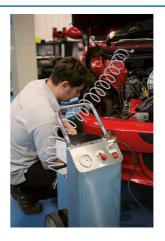

## **Brake/Clutch Bleeder 12V**

A portable, self contained, pressurised brake bleeder which is powered from the vehicle's 12V battery the output pressure is adjustable up to a maximum of 36psi (2.5 bar). Suitable for professional workshop use and can also be used on hydraulic clutch systems.

## **Additional Information**

- Made from a stainless steel case with a reservoir tank that has a 5 litre capacity which enables the entire braking system fluid to be replaced in one fill without the risk of the reservoir running dry.
- The internal pressure pump is conveniently powered from the vehicle's 12V battery. Pressure adjustable up to 36psi (2.5 bar).
- · Supplied with catchment bottle and a syringe to remove old fluid and to help set the level.
- Suitable for both hydraulic brake and clutch systems.
- Supplied with a 44mm European brake fluid reservoir adaptor. Cap kit available, please see Laser Part No. 7101.