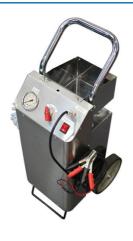

## **Brake/Clutch Bleeder 12V**

A portable, self contained, pressurised brake bleeder which is powered from the vehicle's 12V battery the output pressure is adjustable up to a maximum of 36psi (2.5 bar). Suitable for professional workshop use and can also be used on hydraulic clutch systems.

## **Additional Information**

- Made from a stainless steel case with a reservoir tank that has a 5 litre capacity which enables the entire braking system fluid to be replaced in one fill without the risk of the reservoir running dry.
- The internal pressure pump is conveniently powered from the vehicle's 12V battery. Pressure adjustable up to 36psi (2.5 bar).
- · Supplied with catchment bottle and a syringe to remove old fluid and to help set the level.
- Suitable for both hydraulic brake and clutch systems.
- Supplied with a 44mm European brake fluid reservoir adaptor. Cap kit available, please see Laser Part No. 7101.