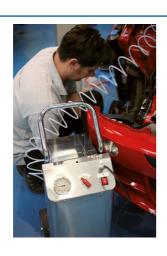

## **Brake/Clutch Bleeder 12V**

A portable, self contained, pressurised brake bleeder which is powered from the vehicle's 12V battery the output pressure is adjustable up to a maximum of 36psi (2.5 bar). Suitable for professional workshop use and can also be used on hydraulic clutch systems.