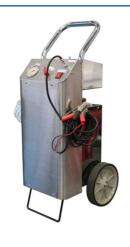

## **Brake/Clutch Bleeder 12V**

A portable, self contained, pressurised brake bleeder which is powered from the vehicle's 12V battery the output pressure is adjustable up to a maximum of 36psi (2.5 bar). Suitable for professional workshop use and can also be used on hydraulic clutch systems.

## **Additional Information**

- Made from a stainless steel case with a reservoir tank that has a 5 litre capacity which enables the entire braking system fluid to be replaced in one fill without the risk of the reservoir running dry.
- The internal pressure pump is conveniently powered from the vehicle's 12V battery. Pressure adjustable up to 36psi (2.5 bar).
- · Supplied with catchment bottle and a syringe to remove old fluid and to help set the level.
- Suitable for both hydraulic brake and clutch systems.
- Supplied with a 44mm European brake fluid reservoir adaptor. Cap kit available, please see Laser Part No. 7101.