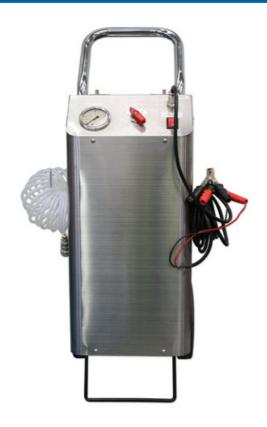

## **Brake/Clutch Bleeder 12V**

A portable, self contained, pressurised brake bleeder which is powered from the vehicle's 12V battery the output pressure is adjustable up to a maximum of 36psi (2.5 bar). Suitable for professional workshop use and can also be used on hydraulic clutch systems.

## **Additional Information**

- Made from a stainless steel case with a reservoir tank that has a 5 litre capacity which enables the entire braking system fluid to be replaced in one fill without the risk of the reservoir running dry.
- The internal pressure pump is conveniently powered from the vehicle's 12V battery. Pressure adjustable up to 36psi (2.5 bar).
- · Supplied with catchment bottle and a syringe to remove old fluid and to help set the level.
- Suitable for both hydraulic brake and clutch systems.
- Supplied with a 44mm European brake fluid reservoir adaptor. Cap kit available, please see Laser Part No. 7101.